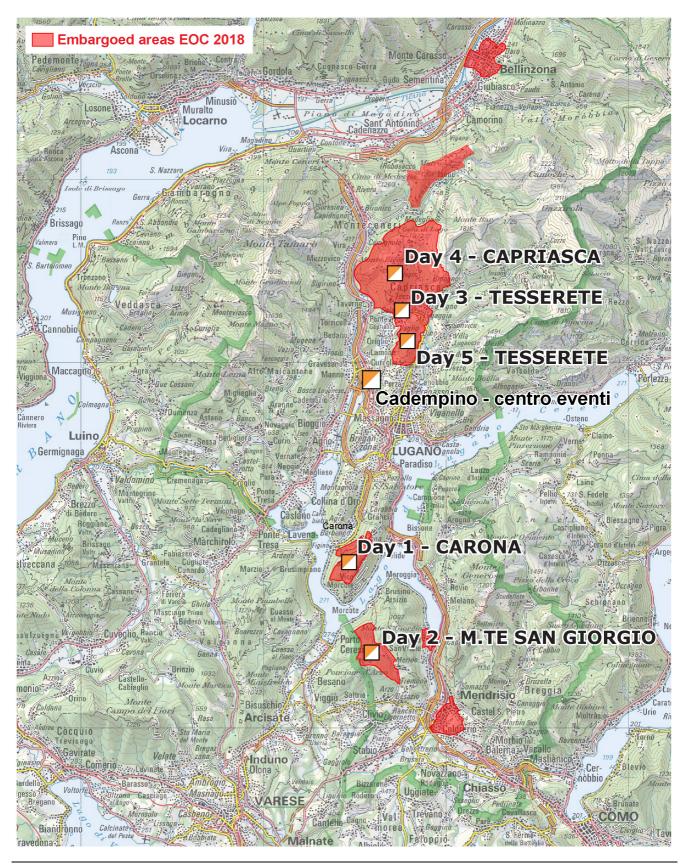

## **Competition Program**

| Saturday, 5 May 2018  | Opening camping area                                         | Cadempino – "Centro Eventi" |
|-----------------------|--------------------------------------------------------------|-----------------------------|
| Monday, 7 May 2018    | Opening of the Event Centre EGK Swiss 5-Days                 | Cadempino – "Centro Eventi" |
| Tuesday, 8 May 2018   | 1 <sup>st</sup> Stage, Long distance                         | Carona                      |
| Wednesday, 9 May 2018 | 2 <sup>nd</sup> Stage, Middle distance                       | Serpiano                    |
| Thursday, 10 May 2018 | 3 <sup>rd</sup> Stage, Sprint Swiss Championships (SPM), WRE | Tesserete                   |
| Friday, 11 May 2018   | Day off                                                      |                             |
| Saturday, 12 May 2018 | 4 <sup>th</sup> Stage, National competition, Middle distance | Tesserete                   |
| Sunday, 13 May 2018   | 5 <sup>th</sup> Stage, National competition, Long distance   | Tesserete                   |
| Monday, 14 May 2018   | Closing of Event Centre and camping area                     | Cadempino – "Centro Eventi" |
|                       |                                                              |                             |

|                                 | Results will be published on the same sites.                                                                                                                                                                                                                                                                                                                                                                                                                                                                                                                                                                                                                                     |
|---------------------------------|----------------------------------------------------------------------------------------------------------------------------------------------------------------------------------------------------------------------------------------------------------------------------------------------------------------------------------------------------------------------------------------------------------------------------------------------------------------------------------------------------------------------------------------------------------------------------------------------------------------------------------------------------------------------------------|
| Description of individual days: | 1st Stage: Long Distance Course-setter and controller: Toncsi Kocsis and Sergio Cantoreggi Map: Carona - 1:10'000 (for all classes), equidistance 5m, re-mapped as of 2017, Norm ISOM 2017 Meeting place: public swimming pool in Carona (GPS 45.955058N, 8.931327E) Parking: 5 - 15 minutes from meeting place Public transport: bus stop "Carona Paese", 10 minutes from meeting place. Start: appr. 20 minutes 'walk; 1st start 13:30 Terrain: hilly with steep slopes and deep valleys, between 600 – 800 m altitude. Few trails, runability and visibility are generally good.                                                                                              |
|                                 | 2 <sup>nd</sup> Stage: <i>Middle Distance</i> Course-setter and controller: Vincenzo Jacomella and Gianni Pettinari Map: Monte San Giorgio - 1:10'000, 5m, re-mapped as of 2017, Norm ISOM 2017 Meeting place: Meride, zone Spinirolo (GPS 45.897826N, 8.939331E) Parking: appr. 5 minutes from meeting place Public transport: bus stop "Meride paese", 15 minutes from meeting place. Start: appr. 25 minutes 'walk; 1 <sup>st</sup> start 14:00 Terrain: hillside with steep valleys, few trails, variable visibility and runability, between 600 – 800 m altitude.                                                                                                           |
|                                 | 3 <sup>rd</sup> Stage: <i>Sprint Swiss Championships (SPM), WRE</i> Course-setter and controller: Pierluigi Brazzola and Giovanni Carbonetti National controller: André Schöpfer Map: Capriasca-paese - 1:4'000, 5m, re-mapped as of 2017 Meeting place: Tesserete (GPS 46.068017N, 8.963696E) Parking: 5 - 10 minutes from meeting place Public transport: bus stop "Tesserete, Stazione" 5 minutes from meeting place Start: appr. 20 - 25 minutes 'walk; 1 <sup>st</sup> start 12:30 Terrain: town sprint, between 500 - 600 m altitude.                                                                                                                                      |
|                                 | 4 <sup>th</sup> Stage: <i>National competition, Middle Distance</i> Course-setter and controller: Michele Ren and Stefano Castelli National controller: Therese Achermann Map: Capriasca - 1:10'000, 5m, re-mapped as of 2017, Norm ISOM 2017 Meeting place: Tesserete (GPS 46.068017N, 8.963696E) Parking: ca. 5 - 10 minutes from meeting place Public transport: bus stop "Tesserete, Stazione" 5 minutes from meeting place Start: appr. 40 - 50 minutes 'walk; 1 <sup>st</sup> start 09:30 Terrain: chestnut- and beech woods with various open areas, steep slopes and valleys, few trails, variable visibility, runability generally good, between 600 - 1100 m altitude. |
|                                 | 5 <sup>th</sup> Stage: <i>National competition, Long Distance</i> Course-setter and controller: Federico Tettamanti and Roberto Tettamanti National controller: Therese Achermann Map: Tesserete - 1:10'000 (for all classes), 5m, re-mapped as of 2017, Norm ISOM 2017 Meeting place: Tesserete (GPS 46.068017N, 8.963696E) Parking: ca. 5 - 10 minutes from meeting place Public transport: bus stop "Tesserete, Stazione" 5 minutes from meeting place Start: appr. 30 minutes 'walk; 1 <sup>st</sup> start 09:00                                                                                                                                                             |

|                 | Terrain: compact beech woods, moderately hilly with a moderate amount of trails, visibility and runability generally very good, between 600 – 700 m altitude.                                                                                                                                                                              |  |
|-----------------|--------------------------------------------------------------------------------------------------------------------------------------------------------------------------------------------------------------------------------------------------------------------------------------------------------------------------------------------|--|
|                 | The competitions of Days 3, 4 and 5 count towards the selection for JWOC, EYOC and WUOC. Upon request of the Swiss Orienteering Federation the classes D/H18 and D/H20 are running on the same courses.  The overall results are determined based on a point system with the time differences of the runners compared to the winning time. |  |
|                 |                                                                                                                                                                                                                                                                                                                                            |  |
| Embargoed areas | It is not allowed to do any kind of training on all of the above mentioned maps.                                                                                                                                                                                                                                                           |  |
| Timing system   | The Sportident and SportIdentAir+ electronic systems will be used.                                                                                                                                                                                                                                                                         |  |
| Registration    | 1) Through GO2OL (www.go2ol.ch) and online payment until Monday, 16 April 2018                                                                                                                                                                                                                                                             |  |
|                 | 2) Through post or bank payment until Monday, 9 April 2018                                                                                                                                                                                                                                                                                 |  |
|                 | PCC: 30-558909-4 IBAN: CH78 0900 0000 3055 8909 4, BIC: POFICHBEXXX SOLV Schweiz. OL-Verband, online Startgelder, 3000 Bern                                                                                                                                                                                                                |  |
|                 | Please indicate precisely what competitions you are signing-up for, your name and first name, full address, year of birth, class, club and number of SI-card (if available).                                                                                                                                                               |  |
|                 | Registration for Open Categories It is also possible to sign-up every day at the meeting place no later than one hour after the first start (no added fee).                                                                                                                                                                                |  |
|                 | Reduced fee for registrations until 12.02.2018  Relevant for the reduced fee is <b>the date of payment</b> and not the registration on GO2OL!                                                                                                                                                                                              |  |
|                 | Late registration: Late registrations are accepted until <b>Friday, 20 April 2018</b> with an added fee of CHF 5 per stage. After that date no registrations can be accepted in the competitive classes.                                                                                                                                   |  |
|                 | EOC competitors who are signed-up for the middle distance race but did not qualify for the finals and would like to compete on stage 2, may sign-up until the evening before at the information desk.                                                                                                                                      |  |
|                 | <u>Changes:</u> Changes are accepted only until Friday, 20 April 2018, with an added fee of CHF 5 per stage. SI-card number changes are free of charge.                                                                                                                                                                                    |  |