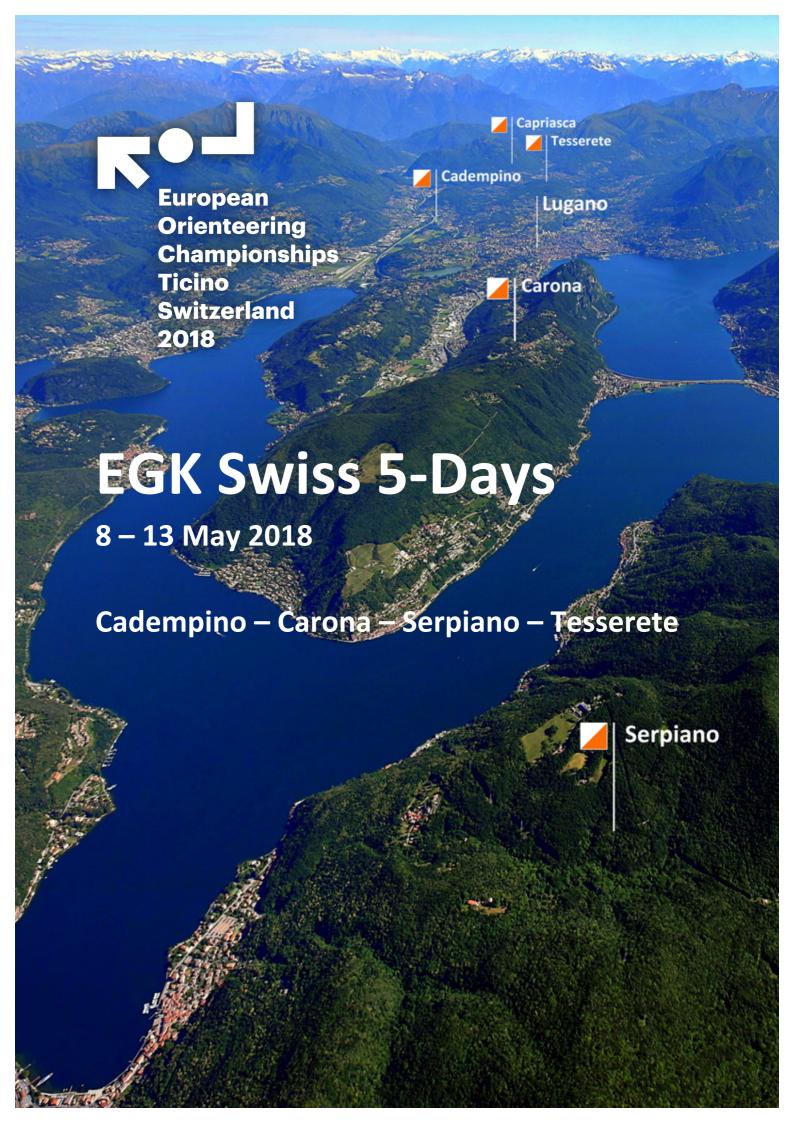

## **EGK Swiss 5-Days orienteering**

8 - 13 May 2018

During the European Orienteering Championships 2018 in Ticino, we are organising the **EGK Swiss 5-Days orienteering 2018** event, which allows all the participants to follow the competitions of the EOC up-close and to run on the same maps. All the competition areas are in Ticino, with its typical pre-alpine, hilly and steep woods with lots of deep valleys and few trails. One stage will be organised in the villages of the community of Capriasca. The event centre will be at the "Centro Eventi" in Cadempino. Ticino Tourism is offering many possibilities for accommodations and there will be a camping area for participants at the event centre.

## **Competition Program**

| Saturday, 5 May 2018  | Opening camping area                                         | Cadempino – "Centro Eventi" |
|-----------------------|--------------------------------------------------------------|-----------------------------|
| Monday, 7 May 2018    | Opening of the Event Centre EGK Swiss 5-Days                 | Cadempino – "Centro Eventi" |
| Tuesday, 8 May 2018   | 1 <sup>st</sup> Stage, Long distance                         | Carona                      |
| Wednesday, 9 May 2018 | 2 <sup>nd</sup> Stage, Middle distance                       | Serpiano                    |
| Thursday, 10 May 2018 | 3 <sup>rd</sup> Stage, Sprint Swiss Championships (SPM), WRE | Tesserete                   |
| Friday, 11 May 2018   | Day off                                                      |                             |
| Saturday, 12 May 2018 | 4 <sup>th</sup> Stage, National competition, Middle distance | Tesserete                   |
| Sunday, 13 May 2018   | 5 <sup>th</sup> Stage, National competition, Long distance   | Tesserete                   |
| Monday, 14 May 2018   | Closing of Event Centre and camping area                     | Cadempino – "Centro Eventi" |
|                       |                                                              |                             |